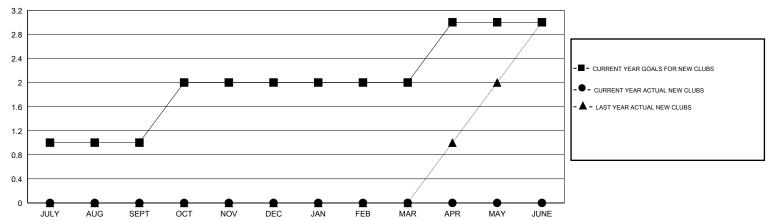

## GOALS AND ACTUAL NEW CLUBS CUMULATIVE

| DROPPED CLUBS: 2  |     | 35 CLUBS OF 66 ADDED 1 OR MORE<br>NEW MEMBERS | GENDER DISTRIBUTION  MALE 1,762 (81.09%) |              |     |
|-------------------|-----|-----------------------------------------------|------------------------------------------|--------------|-----|
|                   |     |                                               | MALE                                     |              |     |
|                   |     |                                               | FEMALE                                   | 411 (18.91%) |     |
| DROPPED MEMBERS   |     |                                               |                                          |              |     |
| DECEASED          | 3   | CLICK HERE FOR HEALTH                         |                                          |              | 739 |
| CLUB CANCELLED 44 |     | ASSESSMENT DATA                               | FAMILY UNIT MEMBERS                      |              |     |
| OTHER             | 209 |                                               | HEAD OF HOUSEHOLD                        |              |     |
| TOTAL             | 256 |                                               | NON-HEAD OF HOUSEHOLD                    |              |     |