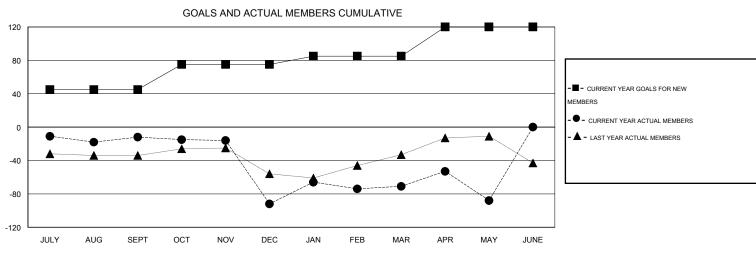

## GOALS AND ACTUAL NEW CLUBS CUMULATIVE

| DROPPED CLUBS: 2  |     | 35 CLUBS OF 66 ADDED 1 OR MORE<br>NEW MEMBERS | GENDER DISTRIBUTION  MALE 1,762 (81.09%) |              |     |
|-------------------|-----|-----------------------------------------------|------------------------------------------|--------------|-----|
|                   |     |                                               | MALE                                     |              |     |
|                   |     |                                               | FEMALE                                   | 411 (18.91%) |     |
| DROPPED MEMBERS   |     |                                               |                                          |              |     |
| DECEASED          | 3   | CLICK HERE FOR HEALTH                         |                                          |              | 739 |
| CLUB CANCELLED 44 |     | ASSESSMENT DATA                               | FAMILY UNIT MEMBERS                      |              |     |
| OTHER             | 209 |                                               | HEAD OF HOUSEHOLD                        |              |     |
| TOTAL             | 256 |                                               | NON-HEAD OF HOUSEHOLD                    |              |     |